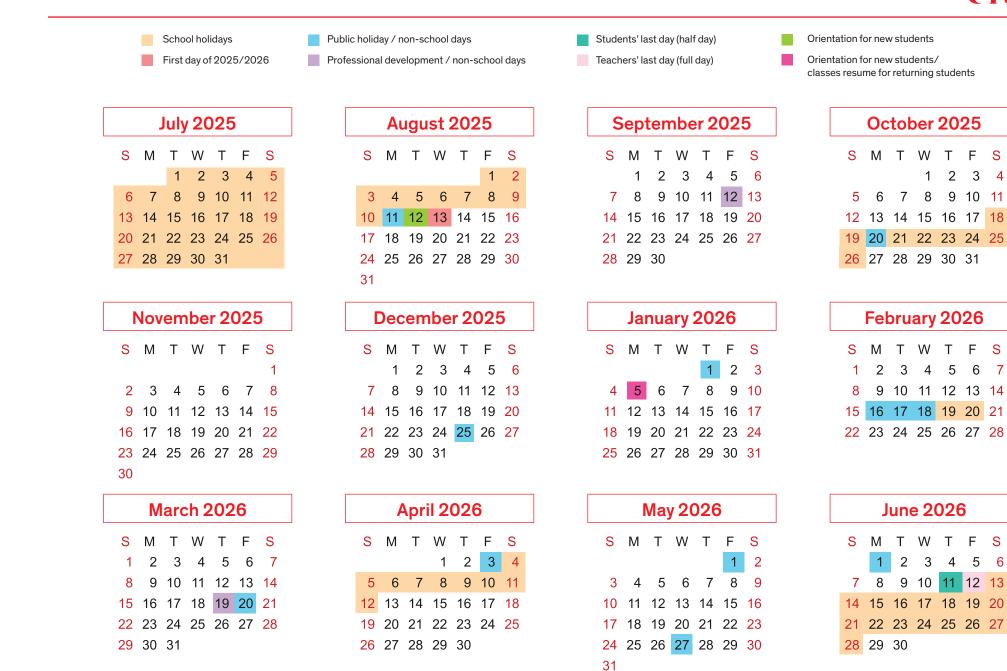

## 2025/2026 key dates

When

## What

| School administrators in school                | Thursday 24 July                        |
|------------------------------------------------|-----------------------------------------|
| New teachers and coordinators in school        | Monday 28 July                          |
| Leads in school                                | Friday 1 August                         |
| Returning teachers in school                   | Monday 4 August                         |
| Public holiday (National day)                  | Monday 11 August                        |
| New student orientation                        | Tuesday 12 August                       |
| Semester 1 starts                              | Wednesday 13 August                     |
| Professional development                       | Friday 12 September                     |
| School holidays                                | Saturday 18 October - Sunday 26 October |
| School holidays                                | Saturday 13 December - Sunday 4 January |
| Classes resumes / Orientation for new students | Monday 5 January                        |
| Semester 2 starts                              | Monday 19 January                       |
| Public holiday (Chinese New Year)              | Monday 16 February - Friday 20 February |
| Professional development                       | Thursday 19 March                       |
| Public holiday (Hari Raya Puasa)               | Friday 20 March                         |
| Public holiday (Good Friday)                   | Friday 3 April                          |
| School holidays                                | Saturday 4 April - Sunday 12 April      |
| Public holiday (Labour day)                    | Friday 1 May                            |
| Public holiday (Hari Raya Haji)                | Wednesday 27 May                        |
| Public holiday (Vesak day)                     | Monday 1 June                           |
| Last day of school for students (half day)     | Thursday 11 June                        |
| Last day of 25-26 for teachers (full day)      | Friday 12 June                          |
|                                                |                                         |

This calendar outlines anticipated events for the 2025-2026 school year. CIS reserves the right to change these dates without consultation should circumstances warrant.

As with previous years, Singapore public holidays may be subject to change. Should there be a change in dates, the Ministry of Manpower will issue a media release to announce date changes accordingly.