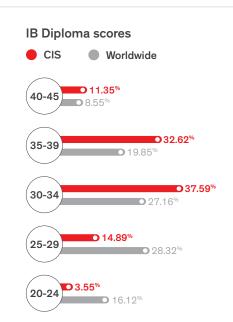

#### **CLASS OF 2023 IB DIPLOMA RESULTS**













#### **STUDENT BODY 2023-2024**





University scholarships awarded

\$1,392,000 SGD

### **VISION**

Unleashing the potential of every individual so they can own their future.

### **MISSION**

Engage. Enlighten. Empower.

#### **VALUES**

CIS's values are a behavioural blueprint that shapes who we are as a school community and as individuals. In all that we do, we ask ourselves - does this promote what we value most?

- Collaboration
- Curiosity
- Creativity
- Generosity
- Respect

#### **FACULTY**

Over 79% of our teachers have multiple degrees or postgraduate qualifications, and many have IB experience. While CIS teachers may differ in nationality, background and age, they share a few common qualities. They are well educated, talented, and perhaps most importantly, they inspire thei